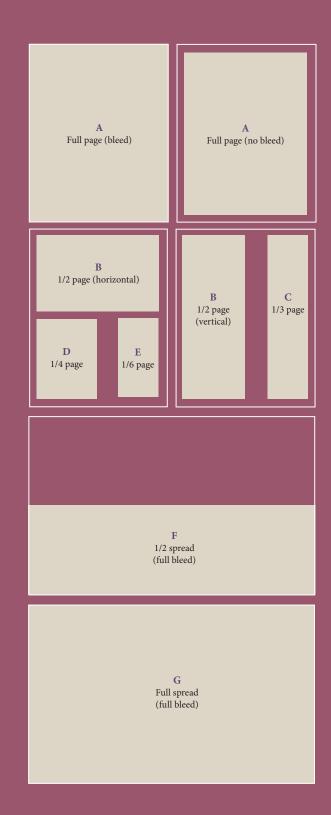

# OutReach Magazine Advertising Rates and Specifications

**Rates** - All ads are printed four-color process

| Size                   | 1x      | 2x      |
|------------------------|---------|---------|
| A - Full page          | \$2,000 | \$1,800 |
| <b>B</b> - 1/2 page    | 1,100   | 1,000   |
| C - 1/3 page           | 900     | 850     |
| <b>D</b> - 1/4 page    | 600     | 550     |
| E - 1/6 page           | 400     | 350     |
| F - 1/2 spread         | 2,000   | 1,800   |
| <b>G</b> - Full spread | 4,000   | 3,800   |

#### **Ad Dimensions**

| Size - | Incl  | hes  |
|--------|-------|------|
| SIZE - | IIICI | 1162 |

| Full page - bleed        | 8.75 x 11.25  |
|--------------------------|---------------|
| Full page - final trim   | 8.5 x 11.0    |
| Full page - no bleed     | 7.5 x 10.0    |
| 1/2 page horizontal      | 7.5 x 5.0     |
| 1/2 page vertical        | 3.625 x 10.0  |
| 1/3 page                 | 2.375 x 10.0  |
| 1/4 page                 | 3.625 x 5.0   |
| 1/6 page                 | 2.375 x 5.0   |
| 1/2 spread - bleed       | 17.25 x 5.125 |
| 1/2 spread - final trim  | 17.00 x 5.0   |
| Full spread - bleed      | 17.25 x 11.25 |
| Full spread - final trim | 17.0 x 11.0   |
|                          |               |