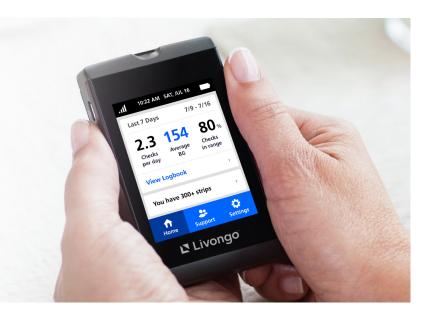

## It's all in the meter and on the house.

Personalized tips with each blood glucose check

Real-time support when you're out of range

Strip reordering, right from your meter

Optional family alerts keep everyone in the loop

Send a health summary report directly from your meter

Automatic uploads mean no more paper logbooks

Unlimited strips.
Unlimited lancets.
It's all free for you.

Join today at join.livongo.com/MYCBS/register or call (800) 945-4355